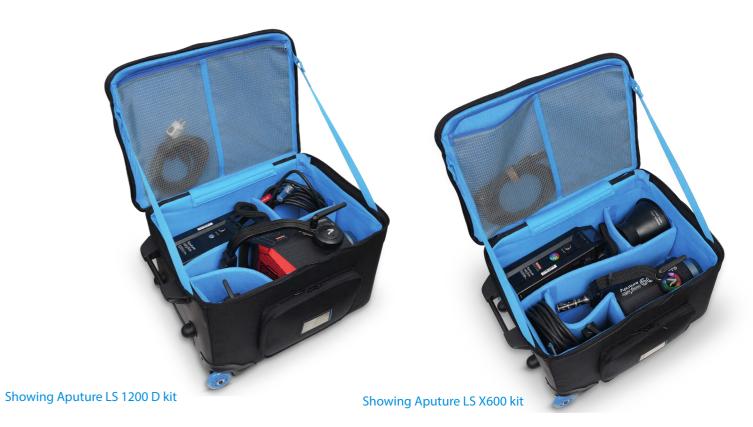

Option to carry different light kits such as:

Aputure 600X,1200D, CS15RGB.

NANLIGHT FORZA 500B,720B,1200B.

ARRI Orbiter LED Light

ARRI L7-C Plus RGB LED Fresnel Light

2 carrying handles on both sides for easy lifting