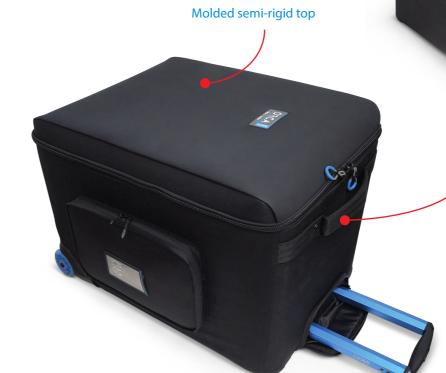

### **OR-64 Medium Light Case**

The Orca OR-64 Medium Light Case is a lightweight, well padded & protected medium size rolling case. The OR-64 case is designed to store and protect various sizes of light kits including power supplies, cables, accessories and more. The OR-64 has internal dividers that can be configured in multiple ways to meet the users' needs. The top tray gives extra protection from the top & secures the equipment inside the bag when in transport. The OR-64 comes with rollerblade wheels and a heavy-duty trolly system. The OR-64 has two carrying handles and an

### **Main Features:**

- Internal divider kit
- 2 carrying handles
- Rollerblade wheels with Trolly
- External roomy pocket
- Top removable tray
- Name tag holder