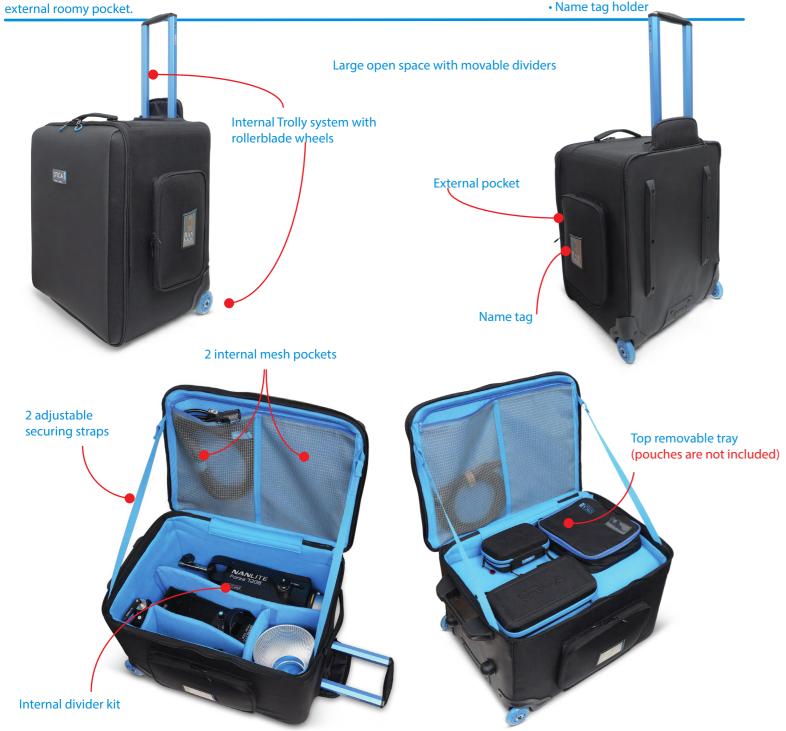

### **OR-64 Medium Light Case**

The Orca OR-64 Medium Light Case is a lightweight, well padded & protected medium size rolling case. The OR-64 case is designed to store and protect various sizes of light kits including power supplies, cables, accessories and more. The OR-64 has internal dividers that can be configured in multiple ways to meet the users' needs. The top tray gives extra protection from the top & secures the equipment inside the bag when in transport. The OR-64 comes with rollerblade wheels and a heavy-duty trolly system. The OR-64 has two carrying handles and an

### **Main Features:**

- Internal divider kit
- 2 carrying handles
- Rollerblade wheels with Trolly
- External roomy pocket
- Top removable tray
- Name tag holder