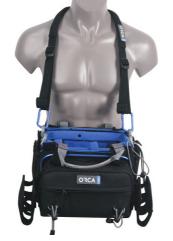

## Gear in motion Orcabags Sound Harness Comparison Chart

| FEATURE / MODEL                 | OR-370 >>>                 | OR-400 >>>                | OR-40>>>                      | OR-440 >>>                    | OR-445 >>>                     |
|---------------------------------|----------------------------|---------------------------|-------------------------------|-------------------------------|--------------------------------|
| Sound bag Size                  | Small->Medium              | Small                     | Medium                        | Medium->Large                 | Small->Large                   |
| Spine Support                   | NONE                       | NONE                      | Optional Aluminum             | Includes Aluminum             | Includes Spinal System         |
| Use without Spine support       | Not relevant               | Not relevant              | Yes                           | Yes                           | Yes                            |
| Changing Weight distribution    | Waist only                 | Shoulders only            | Waist and Shoulders<br>Static | Waist and Shoulders<br>Static | Waist and Shoulders<br>Dynamic |
| Modular Harness Use             | Not relevant               | Not relevant              | NO                            | NO                            | Yes Top Or bottom              |
| Memory foam Support             | Yes                        | NO                        | NO                            | Yes                           | Yes                            |
| Rolling Buckle Waist Adjustment | Yes                        | NO                        | NO                            | Yes                           | Yes                            |
| Quick Realese Snap Waist        | Yes                        | NO                        | Yes                           | Yes                           | Yes                            |
| Front Usb Connector             | NO                         | NO                        | Yes                           | Optional                      | Yes                            |
| Back pouch                      | NO                         | NO                        | Yes                           | Yes                           | Yes two                        |
| Packed size inside pouch        | 25x20x8cm<br>10.7x7.8x3.1" | 30x9x4cm<br>11.8x3.5x1.5" | 28x20x8cm<br>11x7.8x3.1"      | 40x20x12cm<br>15.7x7.8x4.7″   | 40x20x12cm<br>15.7x7.8x4.7"    |
| Weight                          | 0.5Kg / 1.1 Lb             | 0.38 kg/8.4 Lb            | 0.67 kg/1.47 Lb               | 1.16kg/2.55lb                 | 1.55kg/3.4lb                   |