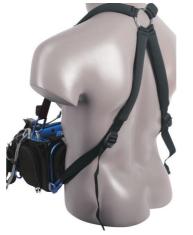

## Gear in motion Orcabags Sound Harness Comparison Chart

| FEATURE / MODEL                 | OR-370 >>>                 | OR-400 >>>                | OR-40>>>                      | OR-440 >>>                    | OR-445 >>>                     |
|---------------------------------|----------------------------|---------------------------|-------------------------------|-------------------------------|--------------------------------|
| Sound bag Size                  | Small->Medium              | Small                     | Medium                        | Medium->Large                 | Small->Large                   |
| Spine Support                   | NONE                       | NONE                      | Optional Aluminum             | Includes Aluminum             | Includes Spinal System         |
| Use without Spine support       | Not relevant               | Not relevant              | Yes                           | Yes                           | Yes                            |
| Changing Weight distribution    | Waist only                 | Shoulders only            | Waist and Shoulders<br>Static | Waist and Shoulders<br>Static | Waist and Shoulders<br>Dynamic |
| Modular Harness Use             | Not relevant               | Not relevant              | NO                            | NO                            | Yes Top Or bottom              |
| Memory foam Support             | Yes                        | NO                        | NO                            | Yes                           | Yes                            |
| Rolling Buckle Waist Adjustment | Yes                        | NO                        | NO                            | Yes                           | Yes                            |
| Quick Realese Snap Waist        | Yes                        | NO                        | Yes                           | Yes                           | Yes                            |
| Front Usb Connector             | NO                         | NO                        | Yes                           | Optional                      | Yes                            |
| Back pouch                      | NO                         | NO                        | Yes                           | Yes                           | Yes two                        |
| Packed size inside pouch        | 25x20x8cm<br>10.7x7.8x3.1" | 30x9x4cm<br>11.8x3.5x1.5" | 28x20x8cm<br>11x7.8x3.1"      | 40x20x12cm<br>15.7x7.8x4.7″   | 40x20x12cm<br>15.7x7.8x4.7"    |
| Weight                          | 0.5Kg / 1.1 Lb             | 0.38 kg/8.4 Lb            | 0.67 kg/1.47 Lb               | 1.16kg/2.55lb                 | 1.55kg/3.4lb                   |