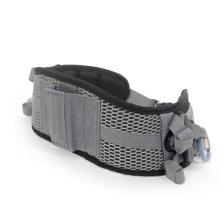

## Gear in motion Orcabags Sound Harness Comparison Chart

| FEATURE / MODEL                 | OR-370 >>>                 | OR-400 >>>                | OR-40>>>                      | OR-440 >>>                    | OR-445 >>>                     |
|---------------------------------|----------------------------|---------------------------|-------------------------------|-------------------------------|--------------------------------|
| Sound bag Size                  | Small->Medium              | Small                     | Medium                        | Medium->Large                 | Small->Large                   |
| Spine Support                   | NONE                       | NONE                      | Optional Aluminum             | Includes Aluminum             | Includes Spinal System         |
| Use without Spine support       | Not relevant               | Not relevant              | Yes                           | Yes                           | Yes                            |
| Changing Weight distribution    | Waist only                 | Shoulders only            | Waist and Shoulders<br>Static | Waist and Shoulders<br>Static | Waist and Shoulders<br>Dynamic |
| Modular Harness Use             | Not relevant               | Not relevant              | NO                            | NO                            | Yes Top Or bottom              |
| Memory foam Support             | Yes                        | NO                        | NO                            | Yes                           | Yes                            |
| Rolling Buckle Waist Adjustment | Yes                        | NO                        | NO                            | Yes                           | Yes                            |
| Quick Realese Snap Waist        | Yes                        | NO                        | Yes                           | Yes                           | Yes                            |
| Front Usb Connector             | NO                         | NO                        | Yes                           | Optional                      | Yes                            |
| Back pouch                      | NO                         | NO                        | Yes                           | Yes                           | Yes two                        |
| Packed size inside pouch        | 25x20x8cm<br>10.7x7.8x3.1" | 30x9x4cm<br>11.8x3.5x1.5" | 28x20x8cm<br>11x7.8x3.1"      | 40x20x12cm<br>15.7x7.8x4.7″   | 40x20x12cm<br>15.7x7.8x4.7"    |
| Weight                          | 0.5Kg / 1.1 Lb             | 0.38 kg/8.4 Lb            | 0.67 kg/1.47 Lb               | 1.16kg/2.55lb                 | 1.55kg/3.4lb                   |