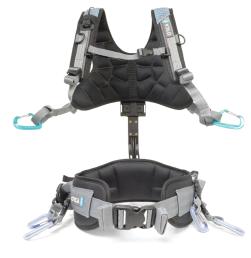

## Gear in motion Orcabags Sound Harness Comparison Chart

| FEATURE / MODEL                 | OR-370 >>>                 | OR-400 >>>                | OR-40>>>                      | OR-440 >>>                    | OR-445 >>>                     |
|---------------------------------|----------------------------|---------------------------|-------------------------------|-------------------------------|--------------------------------|
| Sound bag Size                  | Small->Medium              | Small                     | Medium                        | Medium->Large                 | Small->Large                   |
| Spine Support                   | NONE                       | NONE                      | Optional Aluminum             | Includes Aluminum             | Includes Spinal System         |
| Use without Spine support       | Not relevant               | Not relevant              | Yes                           | Yes                           | Yes                            |
| Changing Weight distribution    | Waist only                 | Shoulders only            | Waist and Shoulders<br>Static | Waist and Shoulders<br>Static | Waist and Shoulders<br>Dynamic |
| Modular Harness Use             | Not relevant               | Not relevant              | NO                            | NO                            | Yes Top Or bottom              |
| Memory foam Support             | Yes                        | NO                        | NO                            | Yes                           | Yes                            |
| Rolling Buckle Waist Adjustment | Yes                        | NO                        | NO                            | Yes                           | Yes                            |
| Quick Realese Snap Waist        | Yes                        | NO                        | Yes                           | Yes                           | Yes                            |
| Front Usb Connector             | NO                         | NO                        | Yes                           | Optional                      | Yes                            |
| Back pouch                      | NO                         | NO                        | Yes                           | Yes                           | Yes two                        |
| Packed size inside pouch        | 25x20x8cm<br>10.7x7.8x3.1" | 30x9x4cm<br>11.8x3.5x1.5" | 28x20x8cm<br>11x7.8x3.1"      | 40x20x12cm<br>15.7x7.8x4.7″   | 40x20x12cm<br>15.7x7.8x4.7"    |
| Weight                          | 0.5Kg / 1.1 Lb             | 0.38 kg/8.4 Lb            | 0.67 kg/1.47 Lb               | 1.16kg/2.55lb                 | 1.55kg/3.4lb                   |