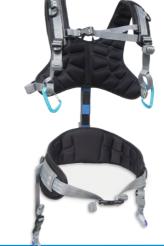

## Gear in motion Orcabags Sound Harness Comparison Chart

| FEATURE / MODEL                 | OR-370 >>>                 | OR-400 >>>                | OR-40>>>                      | OR-440 >>>                    | OR-445 >>>                     |
|---------------------------------|----------------------------|---------------------------|-------------------------------|-------------------------------|--------------------------------|
| Sound bag Size                  | Small->Medium              | Small                     | Medium                        | Medium->Large                 | Small->Large                   |
| Spine Support                   | NONE                       | NONE                      | Optional Aluminum             | Includes Aluminum             | Includes Spinal System         |
| Use without Spine support       | Not relevant               | Not relevant              | Yes                           | Yes                           | Yes                            |
| Changing Weight distribution    | Waist only                 | Shoulders only            | Waist and Shoulders<br>Static | Waist and Shoulders<br>Static | Waist and Shoulders<br>Dynamic |
| Modular Harness Use             | Not relevant               | Not relevant              | NO                            | NO                            | Yes Top Or bottom              |
| Memory foam Support             | Yes                        | NO                        | NO                            | Yes                           | Yes                            |
| Rolling Buckle Waist Adjustment | Yes                        | NO                        | NO                            | Yes                           | Yes                            |
| Quick Realese Snap Waist        | Yes                        | NO                        | Yes                           | Yes                           | Yes                            |
| Front Usb Connector             | NO                         | NO                        | Yes                           | Optional                      | Yes                            |
| Back pouch                      | NO                         | NO                        | Yes                           | Yes                           | Yes two                        |
| Packed size inside pouch        | 25x20x8cm<br>10.7x7.8x3.1" | 30x9x4cm<br>11.8x3.5x1.5" | 28x20x8cm<br>11x7.8x3.1"      | 40x20x12cm<br>15.7x7.8x4.7″   | 40x20x12cm<br>15.7x7.8x4.7"    |
| Weight                          | 0.5Kg / 1.1 Lb             | 0.38 kg/8.4 Lb            | 0.67 kg/1.47 Lb               | 1.16kg/2.55lb                 | 1.55kg/3.4lb                   |