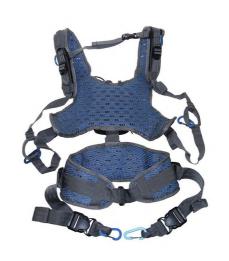

## Gear in motion Orcabags Sound Harness Comparison Chart

| FEATURE / MODEL                 | OR-370 >>>                 | OR-400 >>>                | OR-40>>>                      | OR-440 >>>                    | OR-445 >>>                     |
|---------------------------------|----------------------------|---------------------------|-------------------------------|-------------------------------|--------------------------------|
| Sound bag Size                  | Small->Medium              | Small                     | Medium                        | Medium->Large                 | Small->Large                   |
| Spine Support                   | NONE                       | NONE                      | Optional Aluminum             | Includes Aluminum             | Includes Spinal System         |
| Use without Spine support       | Not relevant               | Not relevant              | Yes                           | Yes                           | Yes                            |
| Changing Weight distribution    | Waist only                 | Shoulders only            | Waist and Shoulders<br>Static | Waist and Shoulders<br>Static | Waist and Shoulders<br>Dynamic |
| Modular Harness Use             | Not relevant               | Not relevant              | NO                            | NO                            | Yes Top Or bottom              |
| Memory foam Support             | Yes                        | NO                        | NO                            | Yes                           | Yes                            |
| Rolling Buckle Waist Adjustment | Yes                        | NO                        | NO                            | Yes                           | Yes                            |
| Quick Realese Snap Waist        | Yes                        | NO                        | Yes                           | Yes                           | Yes                            |
| Front Usb Connector             | NO                         | NO                        | Yes                           | Optional                      | Yes                            |
| Back pouch                      | NO                         | NO                        | Yes                           | Yes                           | Yes two                        |
| Packed size inside pouch        | 25x20x8cm<br>10.7x7.8x3.1" | 30x9x4cm<br>11.8x3.5x1.5" | 28x20x8cm<br>11x7.8x3.1"      | 40x20x12cm<br>15.7x7.8x4.7″   | 40x20x12cm<br>15.7x7.8x4.7"    |
| Weight                          | 0.5Kg / 1.1 Lb             | 0.38 kg/8.4 Lb            | 0.67 kg/1.47 Lb               | 1.16kg/2.55lb                 | 1.55kg/3.4lb                   |