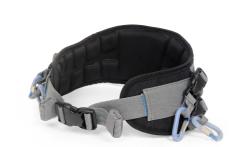

## Gear in motion Orcabags Sound Harness Comparison Chart

| FEATURE / MODEL                 | OR-370 >>>                 | OR-400 >>>                | OR-40>>>                      | OR-440 >>>                    | OR-445 >>>                     |
|---------------------------------|----------------------------|---------------------------|-------------------------------|-------------------------------|--------------------------------|
| Sound bag Size                  | Small->Medium              | Small                     | Medium                        | Medium->Large                 | Small->Large                   |
| Spine Support                   | NONE                       | NONE                      | Optional Aluminum             | Includes Aluminum             | Includes Spinal System         |
| Use without Spine support       | Not relevant               | Not relevant              | Yes                           | Yes                           | Yes                            |
| Changing Weight distribution    | Waist only                 | Shoulders only            | Waist and Shoulders<br>Static | Waist and Shoulders<br>Static | Waist and Shoulders<br>Dynamic |
| Modular Harness Use             | Not relevant               | Not relevant              | NO                            | NO                            | Yes Top Or bottom              |
| Memory foam Support             | Yes                        | NO                        | NO                            | Yes                           | Yes                            |
| Rolling Buckle Waist Adjustment | Yes                        | NO                        | NO                            | Yes                           | Yes                            |
| Quick Realese Snap Waist        | Yes                        | NO                        | Yes                           | Yes                           | Yes                            |
| Front Usb Connector             | NO                         | NO                        | Yes                           | Optional                      | Yes                            |
| Back pouch                      | NO                         | NO                        | Yes                           | Yes                           | Yes two                        |
| Packed size inside pouch        | 25x20x8cm<br>10.7x7.8x3.1" | 30x9x4cm<br>11.8x3.5x1.5" | 28x20x8cm<br>11x7.8x3.1"      | 40x20x12cm<br>15.7x7.8x4.7″   | 40x20x12cm<br>15.7x7.8x4.7"    |
| Weight                          | 0.5Kg / 1.1 Lb             | 0.38 kg/8.4 Lb            | 0.67 kg/1.47 Lb               | 1.16kg/2.55lb                 | 1.55kg/3.4lb                   |