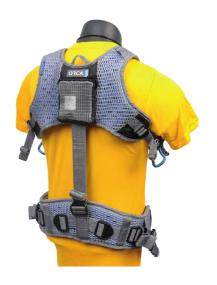

## Gear in motion Orcabags Sound Harness Comparison Chart

| FEATURE / MODEL                 | OR-370 >>>                 | OR-400 >>>                | OR-40>>>                      | OR-440 >>>                    | OR-445 >>>                     |
|---------------------------------|----------------------------|---------------------------|-------------------------------|-------------------------------|--------------------------------|
| Sound bag Size                  | Small->Medium              | Small                     | Medium                        | Medium->Large                 | Small->Large                   |
| Spine Support                   | NONE                       | NONE                      | Optional Aluminum             | Includes Aluminum             | Includes Spinal System         |
| Use without Spine support       | Not relevant               | Not relevant              | Yes                           | Yes                           | Yes                            |
| Changing Weight distribution    | Waist only                 | Shoulders only            | Waist and Shoulders<br>Static | Waist and Shoulders<br>Static | Waist and Shoulders<br>Dynamic |
| Modular Harness Use             | Not relevant               | Not relevant              | NO                            | NO                            | Yes Top Or bottom              |
| Memory foam Support             | Yes                        | NO                        | NO                            | Yes                           | Yes                            |
| Rolling Buckle Waist Adjustment | Yes                        | NO                        | NO                            | Yes                           | Yes                            |
| Quick Realese Snap Waist        | Yes                        | NO                        | Yes                           | Yes                           | Yes                            |
| Front Usb Connector             | NO                         | NO                        | Yes                           | Optional                      | Yes                            |
| Back pouch                      | NO                         | NO                        | Yes                           | Yes                           | Yes two                        |
| Packed size inside pouch        | 25x20x8cm<br>10.7x7.8x3.1" | 30x9x4cm<br>11.8x3.5x1.5" | 28x20x8cm<br>11x7.8x3.1"      | 40x20x12cm<br>15.7x7.8x4.7″   | 40x20x12cm<br>15.7x7.8x4.7"    |
| Weight                          | 0.5Kg / 1.1 Lb             | 0.38 kg/8.4 Lb            | 0.67 kg/1.47 Lb               | 1.16kg/2.55lb                 | 1.55kg/3.4lb                   |